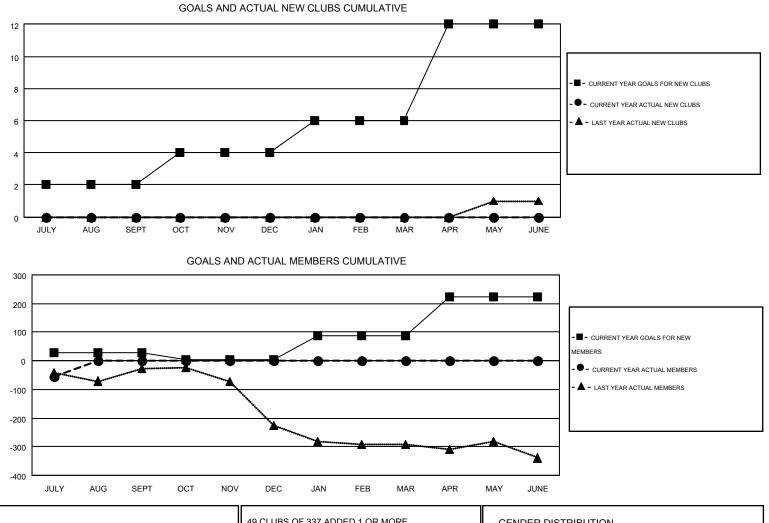

#### GMT: HAL GRIFFIN

| GMT       | CA    | 1 |
|-----------|-------|---|
| · · · · · | · · · |   |

| Clubs<br>RESULTS FOR 2016-2017 |   |   |   | Members<br>RESULTS FOR 2016-2017 |               |     |    |         |                  |
|--------------------------------|---|---|---|----------------------------------|---------------|-----|----|---------|------------------|
|                                |   |   |   |                                  |               |     |    | QUARTER | NEW CLUB<br>GOAL |
| JULY/AUG/SEPT                  | 2 | 0 | 1 | -1                               | JULY/AUG/SEPT | 27  | 81 | 135     | -54              |
| OCT/NOV/DEC                    | 2 | 0 | 0 | 0                                | OCT/NOV/DEC   | -22 | 0  | 0       | 0                |
| JAN/FEB/MAR                    | 2 | 0 | 0 | 0                                | JAN/FEB/MAR   | 84  | 0  | 0       | 0                |
| APR/MAY/JUNE                   | 6 | 0 | 0 | 0                                | APR/MAY/JUNE  | 133 | 0  | 0       | 0                |